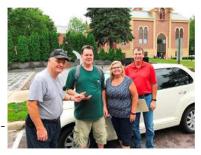

# BR. CO. VETERAN'S SERVICE NEWS — Greg Peterson

Brown County Courthouse

507-233-6636

It was Roger Schroeder's dying wish that his beloved 2006 Chrysler PT Cruiser be given to a Veteran in need when Roger, a former US Marine passed onto his final assignment with the Supreme Commander.

Roger's family asked Brown County Veterans Service Officer Greg Peterson for assistance in finding a Veteran who did not have transportation and Peterson sent a state-wide message of the car's availability. Sue Worlds, Director of Supportive Housing at Mankato's Minnesota Assistance Council for Veterans contacted Peterson within 30 minutes and secured the car for Andrew Larson. Larson

is an Army Veteran of the Second Infantry Division. He lives in the supportive housing and had been riding a bicycle to work and medical appointments. Pictured L to R: Jim Schroeder (brother), Andrew Larson, Brenda Wiethoff (Schroeder sister), and Greg Peterson.